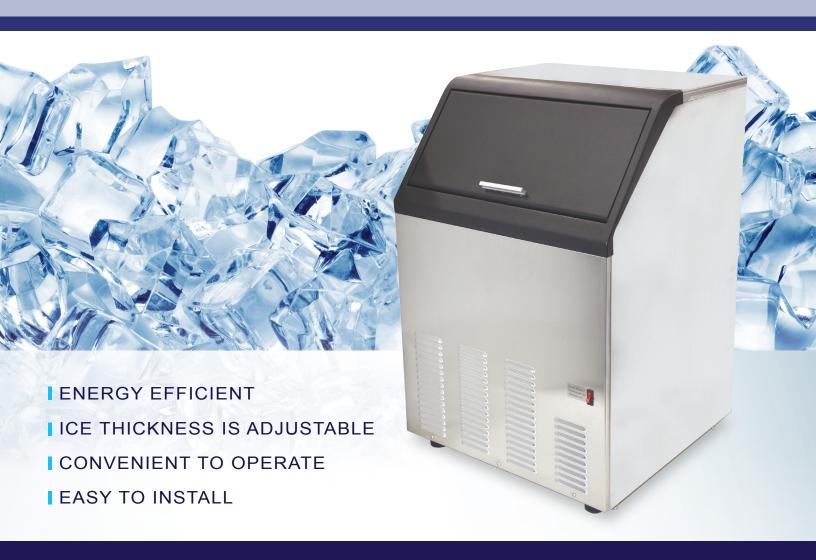

# 16-KG/35-LBS CAPACITY ICE MAKER

Item: 37865

Model: IC-CN-0016

### 16-KG/35-LBS CAPACITY ICE MAKER

### Feature:

**CUBE SHAPE** Adjustable Thickness

- Stainless steel body with plastic door
- Foaming body
- Come with an ice scoop, water supply pipe & drainpipe
- Produces ice cube shape
- Ice making type: Water-spray
- Max. 35 lbs. ice storage
- Micro-computer electronic control technique
- Adjustable feet
- Excellent insulation to maintain cool temperature
- Condenser unit: air-cooled
- Equipped with drainpipe that spare water will be drained directly