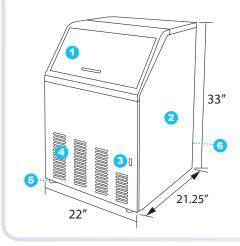

### **Components:**

- 1. Plastic door
- 2. Stainless steel body
- 3. Power switch
- 4. Ventilation
- 5. Caster
- 6. Water inlet valve. water outlet & discharging hole

#### Water inlet valve

Drinkable water only.

#### Water outlet

Please connect the drainpipe provided with the machine.

### **Discharging hole**

If ice maker needed to be off for a long time, open the plastic nut so the remaining water can be drained.

Cube

115V / 60Hz / 1Ph

560w

7.5A - 11.8A

R134a, 240q

50 kg/ 110.25 lbs.

55 kg/ 121.25 lbs.

21.25" x 22" x 33"/ 540 x 559 x 838 mm