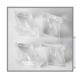

### **Components:**

- 1. Plastic door
- 2. Stainless steel body
- 3. Power switch
- 4. Ventilation
- 5. Caster
- 6. Water inlet valve. water outlet & discharging hole

#### Water inlet valve

Drinkable water only.

#### Water outlet

Please connect the drainpipe provided with the machine.

### **Discharging hole**

If ice maker needed to be off for a long time, open the plastic nut so the remaining water can be drained.